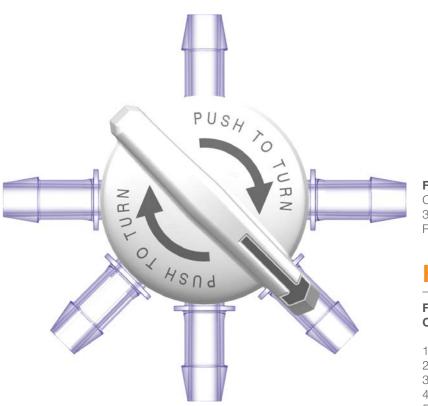

### **Features & Benefits**

- Can accommodate up to 5 fluid lines
- Flow restricted to one port at a time
- No pressure drop as fluid moves around & through the ports
- Intuitive push-to-turn flow selector
- Easier to use and fewer leak points than stopcock and Y connector manifolds
- Materials meet USP Class VI & ISO 10993 criteria
- Can be daisy chained for additional ports
- Arrows to provide a clear indication of how to turn the flow selector and which port is in use
- Etched data code for easy access to product resources and material information

Push and Turn to Open Flow

MAR-Manifolds-DS-01

Nordson MEDICAL 261 Cedar Hill Street Marlborough, MA 01752, U.S.A. +1.888.404.5837 +1.970.267.5200 nordsonmedical.com