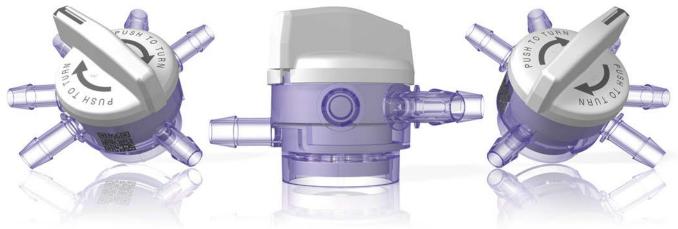

# The First SUS Multiport Manifold on the Market

Nordson MEDICAL is proud to introduce the first all-in-one manifold for pharmaceutical and single-use biopharmaceutical fluid transfer applications. The revolutionary design of this patent-pending, compact fitting not only saves space, but also simplifies use and assembly. With five outlet ports available in one component, gone are the many leak points found in traditional stopcock and Y connector manifolds. Ideal for downstream processing, multiple bags can easily be filled from one large bag. Flow is consistent as it travels around the inner body of the part, maintaining a steady pressure. The large flow selector is effortless to turn, and the lock-in-place feature gives you assurance that you are utilizing the desired port.

### **Features & Benefits**

- Can accommodate up to 5 fluid lines
- Flow restricted to one port at a time
- No pressure drop as fluid moves around & through the ports
- Intuitive push-to-turn flow selector
- Easier to use and fewer leak points than stopcock and Y connector manifolds
- Materials meet USP Class VI & ISO 10993 criteria
- Can be daisy chained for additional ports
- Arrows to provide a clear indication of how to turn the flow selector and which port is in use
- Etched data code for easy access to product resources and material information