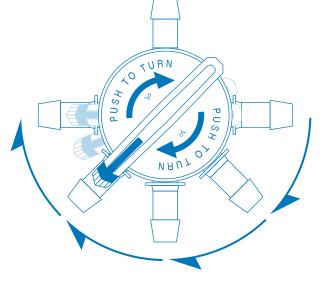

### **Features & Benefits**

- Can accommodate up to 5 fluid lines
- Flow restricted to one port at a time
- No pressure drop as fluid moves around & through the ports
- Intuitive push-to-turn flow selector
- Easier to use and fewer leak points than stopcock and Y connector manifolds
- Materials meet USP Class VI & ISO 10993 criteria
- Can be daisy chained for additional ports
- Arrows to provide a clear indication of how to turn the flow selector and which port is in use
- Etched data code for easy access to product resources and material information

Push and Turn to Open Flow

MAR-Manifolds-DS-01

Nordson MEDICAL 261 Cedar Hill Street Marlborough, MA 01752, U.S.A. +1.888.404.5837 +1.970.267.5200 nordsonmedical.com