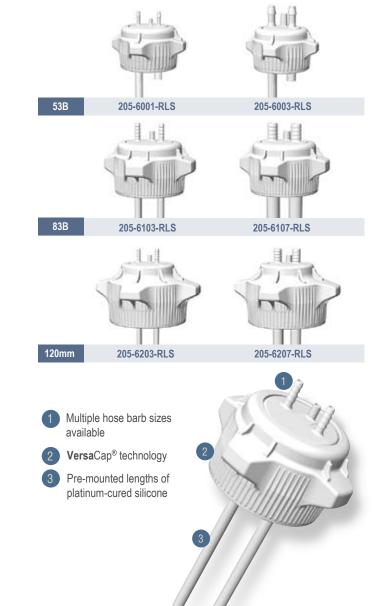

Foxx Life Sciences' **Versa**Cap<sup>®</sup> Filling and Venting closures are aseptic handling solutions for pharmaceutical, biotechnology, and laboratory liquid transfer applications. All closures can be used on bottles and carboys with 53B, 83B, or 120mm closures. The pre-mounted lengths of platinum-cured silicone tubing allow for easy customization of carboys and bottles.

## VersaCap® Filling and Venting Closures foxxlifesciences.com

| Item Number  | Description                                                         | Closure<br>Size | Tubing<br>Diameter | Tubing<br>Length | Pack<br>Size |
|--------------|---------------------------------------------------------------------|-----------------|--------------------|------------------|--------------|
| 205-6001-RLS | VersaCap <sup>®</sup> with molded 1/6" hosebarb adapters            | 53B             | 1/8"               | 12"              | 1            |
| 205-6003-RLS | VersaCap <sup>®</sup> with molded 1/4" hosebarb adapters            | 53B             | 1⁄4"               | 12"              | 1            |
| 205-6103-RLS | VersaCap <sup>®</sup> with molded ¼" hosebarb adapters              | 83B             | 1/4"               | 27"              | 1            |
| 205-6107-RLS | VersaCap <sup>®</sup> with molded ½" hosebarb adapters              | 83B             | 1/2"               | 27"              | 1            |
| 205-6203-RLS | VersaCap <sup>®</sup> with molded ¼" hosebarb adapters              | 120mm           | 1/4"               | 37"              | 1            |
| 205-6207-RLS | VersaCap <sup>®</sup> with molded $\frac{1}{2}$ " hosebarb adapters | 120mm           | 1/2"               | 37"              | 1            |
| BPA -Free    |                                                                     |                 |                    |                  |              |