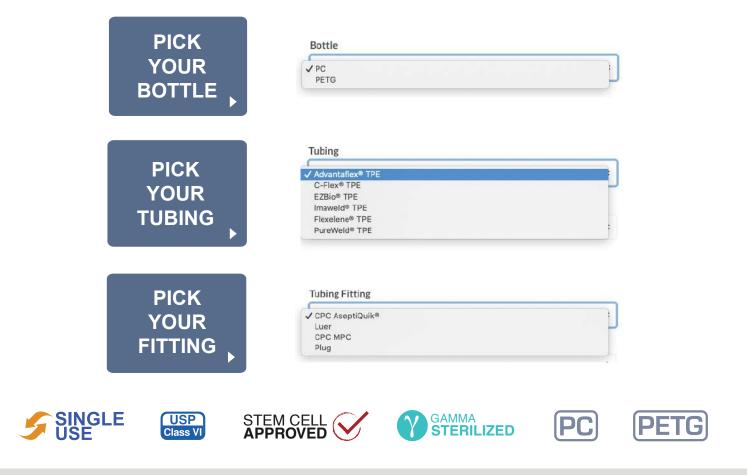

## EZBio<sup>®</sup> MTO Bottle Assemblies

www.foxxlifesciences.com

• Four different connectors available

• Polypropylene Plug is used to keep inner tubing free of contaminants before use.

MADE

• CPC AseptiQuik<sup>®</sup> Connectors provide quick and easy sterile connections for small-flow applications. The "FLIP-CLICK-PULL" design enables users to quickly transfer small volumes of media easily with less risk of operator error. Foxx Life Sciences' **EZBio® MTO (Made To Order) Bottle Assemblies** allow the customer to select individual components suited for their project needs! Bottles are available in Polyethylene Terephthalate Glycol-modified (PETG), or Polycarbonate (PC) in 60mL, 125mL, 250mL, 500mL, 1L, and 2L sizes. Other selectable components include brand of TPE tubing, type and brand of connectors.

## YOUR EZBIO<sup>®</sup> MTO BOTTLE ASSEMBLY. YOUR CHOICE.

## **Ordering Instructions**

Foxx Life Sciences has made it easy for its customers to have full customization when ordering EZBio<sup>®</sup> MTO Bottle Assemblies on **ShopFLS.com**.

Rev. 1/13/2021 PN: DS00003-04 Foxx Life Sciences, 12 N Wentworth Ave., Londonderry, NH 03053 www.foxxlifesciences.com Order Now: 1 (603) 890-FOXX (3699)