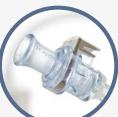

## EZBio<sup>®</sup> MTO Bottle Assemblies

www.foxxlifesciences.com

• Four different connectors available

• Polypropylene Plug is used to keep inner tubing free of contaminants before use.

MADE

• CPC AseptiQuik<sup>®</sup> Connectors provide quick and easy sterile connections for small-flow applications. The "FLIP-CLICK-PULL" design enables users to quickly transfer small volumes of media easily with less risk of operator error. Foxx Life Sciences' **EZBio® MTO (Made To Order) Bottle Assemblies** allow the customer to select individual components suited for their project needs! Bottles are available in Polyethylene Terephthalate Glycol-modified (PETG), or Polycarbonate (PC) in 60mL, 125mL, 250mL, 500mL, 1L, and 2L sizes. Other selectable components include brand of TPE tubing, type and brand of connectors.