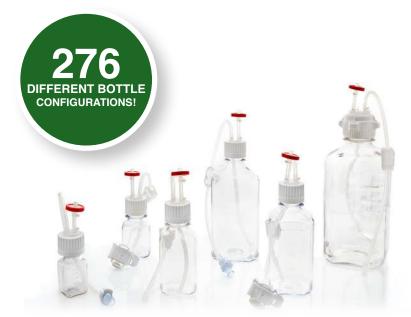

All **EZBio® MTO Bottle Assemblies** include a bottle, cap, cap adapter, extra close cap for storage, TPE tubing ID 1/8 in. (3.2 mm) X OD 1/4 in. (6.4 mm), fittings with Male and Female connec-tors, a dip tube, for an accurate draw, a 0.22  $\mu$ m vent filter and a ratchet style pinch clamp. Each finished is double bagged and Gamma Sterilized in the United States.

## YOUR EZBIO<sup>®</sup> MTO BOTTLE ASSEMBLY. YOUR CHOICE.