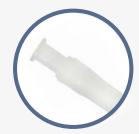

## EZBio<sup>®</sup> MTO Bottle Assemblies

www.foxxlifesciences.com

• Four different connectors available

• Polypropylene Plug is used to keep inner tubing free of contaminants before use.

MADE

• CPC AseptiQuik<sup>®</sup> Connectors provide quick and easy sterile connections for small-flow applications. The "FLIP-CLICK-PULL" design enables users to quickly transfer small volumes of media easily with less risk of operator error. Foxx Life Sciences' **EZBio® MTO (Made To Order) Bottle Assemblies** allow the customer to select individual components suited for their project needs! Bottles are available in Polyethylene Terephthalate Glycol-modified (PETG), or Polycarbonate (PC) in 60mL, 125mL, 250mL, 500mL, 1L, and 2L sizes. Other selectable components include brand of TPE tubing, type and brand of connectors.