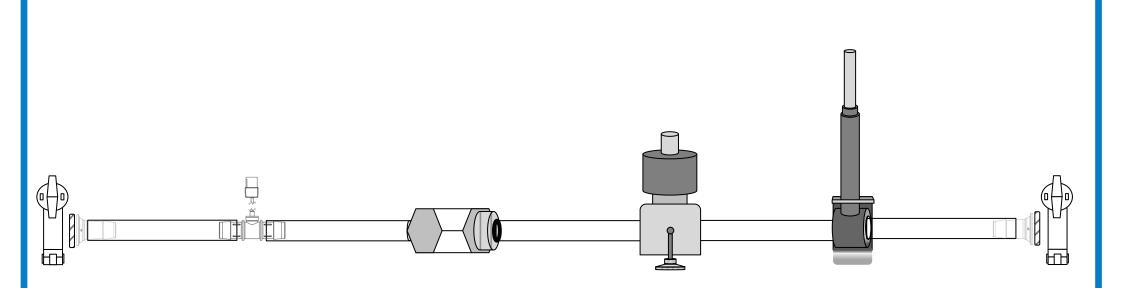

## **TFF tubing Permeate line**

## Bill of Materials

All connections, unless otherwise specified, are reinforced with single cable ties

This document is the property of UltraPure International B.V.. and must not be disclosed to third party without the written consent of UltraPure International B.V.. This drawing represents the components only schematically to illustrate the function and/or assembly of the equipment/device and toenable the customer the check the component's completeness. The semblance of the real components may therefore deviate from the drawing.