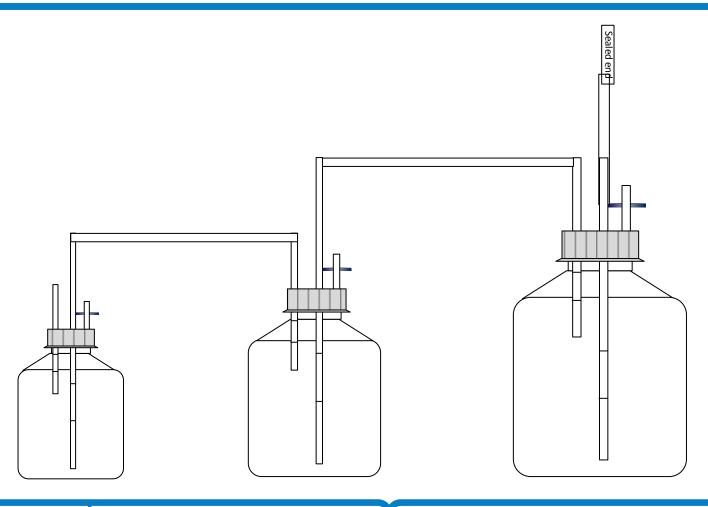

## Seed train

## Bill of Materials

All connections, unless otherwise specified, are reinforced with single cable ties

This document is the property of UltraPure International B.V.. and must not be disclosed to third party without the written consent of UltraPure International B.V.. This drawing represents the components only schematically to illustrate the function and/or assembly of the equipment/device and toenable the customer the check the component's completeness. The semblance of the real components may therefore deviate from the drawing