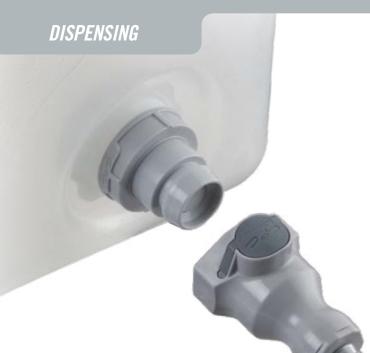

# **UDC**SERIES CONNECTOR

The 3/8" flow Universal Dispensing Coupler (UDC) provides

a universal connection to a 38mm threaded or snap-in fitment neck. Make instant connections to bulk packaging systems including bag-in-box (BIB), flexible and rigid packaging styles. Automatic flush face valves minimize costly or dangerous spillage. An ergonomic design and a large, shrouded thumb latch pad produce a coupling that is easy to grip and simple to operate. The UDC Series is also available with optional RFID (Radio Frequency Identification) capability (see page 117).

#### **CLOSURE SIZE:**

SP-400 thread/38mm snap-in

#### **TUBING SIZES:**

3/8" to 3/4" ID, 9.5mm to 19.0mm ID

cpcworldwide.com/UDC