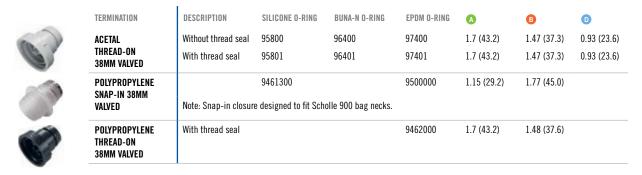

#### **CAPS** - Acetal / Polypropylene

|      | TERMINATION                               | DESCRIPTION                             | METRIC EQ.   | SHUTOFF                      | SHUTOFF | A                          | В                          | D |
|------|-------------------------------------------|-----------------------------------------|--------------|------------------------------|---------|----------------------------|----------------------------|---|
| RFID | ACETAL<br>Thread-on<br>38mm valved        | Without thread seal<br>With thread seal | 38mm<br>38mm | iUDCDTCN3803<br>iUDCDTCS3803 |         | 1.7 (43.2)<br>1.7 (43.2)   | 1.47 (37.3)<br>1.47 (37.3) |   |
| RFID | POLYPROPYLENE<br>Snap-in 38mm<br>Valved   |                                         | 38mm         | iUDCDTSN0000                 |         | 1.76 (44.7)                | 1.77 (45.0)                |   |
| RFID | POLYPROPYLENE<br>Thread-on<br>38MM valved | Without thread seal<br>With thread seal | 38mm<br>38mm | iUDCDTCN3800<br>iUDCDTCS3800 |         | 1.48 (37.6)<br>1.48 (37.6) | 1.48 (37.6)                |   |

All measurements are in inches (millimeters) unless otherwise noted. Tubing must meet stated inside and outside diameters. Couplings are pictured with valves unless otherwise noted.