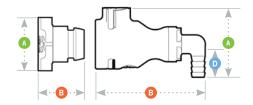

- A = Height/Diameter
- Total Length
- Elbow Radial Length

# **UDC SERIES DIMENSIONS**

#### **COUPLING BODIES** - Polypropylene

#### CAPS - Acetal / Polypropylene

#### CLEAN-IN-PLACE (CIP) ADAPTER - Acetal

| Ob. | TERMINATION | DESCRIPTION         | PART NO. | A           | В           | D |
|-----|-------------|---------------------|----------|-------------|-------------|---|
|     | IN-LINE     | 1/2" HB (no o-ring) | 96000    | 1.15 (29.2) | 1.56 (39.6) |   |