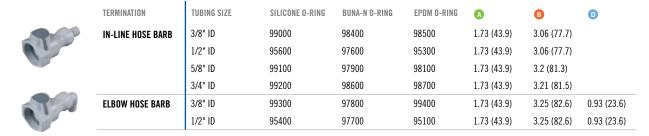

#### **TUBING SIZES:**

3/8" to 3/4" ID, 9.5mm to 19.0mm ID

cpcworldwide.com/UDC

All measurements are in inches (millimeters) unless otherwise noted. Tubing must meet stated inside and outside diameters. Couplings are pictured with valves unless otherwise noted.