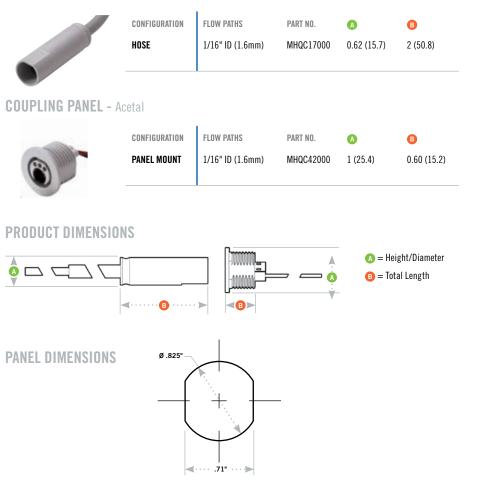

EXTERNAL UMBILICAL HOSE:**

4 feet (121 cm) PVC

#### WIRE: 22AWG PVC jacket

#### **TERMINATIONS:**

**Panel:** 1/16" hose barb and two 22AWG wires with 11" pigtail **Umbilical:** 4' (121 cm) umbilical with one 1/16" ID PVC tube and two 22AWG wires with 6" pigtail

#### Number of air lines: $\boldsymbol{1}$

#### **ELECTRICAL SPECIFICATIONS**

Voltage: Up to 24VDC Current: Up to 3 Amps Wire: 22AWG with PVC jacket Number of contacts: 2



cpcworldwide.com/MiniHybrid

#### FEATURES

- Easy-to-use breakaway design —
- Small package design —
- Streamlined exterior —
- Proven design

#### BENEFITS

 $\rightarrow$ 

- Quick, automatic disconnect
- Minimize device size
- Clean, attractive appearance
- Accelerate product development

## MINI HYBRID SERIES DIMENSIONS

**COUPLING HOSE - Acetal** 



CPC