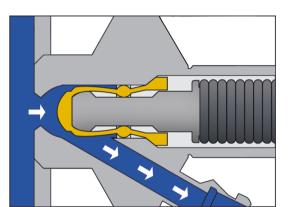

#### **HOW IT WORKS**

SAMPLING

#### **HOW IT WORKS**

CIP

**KEOFITT BASIX SAMPLING VALVE** 

The KEOFITT BASIX<sup>™</sup> Sampling Valve is our basic CIP-able sampling valve for less demanding applications. The KEOFITT BASIX<sup>™</sup> Sampling Valve is our product category for process CIP-able sampling valves for less demanding applications that require no separate inlet for sterilizing or sanitizing media.