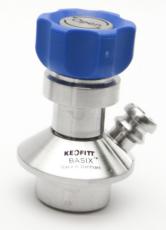

#### **HOW IT WORKS**

CIP

**KEOFITT BASIX SAMPLING VALVE** 

The KEOFITT BASIX<sup>™</sup> Sampling Valve is our basic CIP-able sampling valve for less demanding applications. The KEOFITT BASIX<sup>™</sup> Sampling Valve is our product category for process CIP-able sampling valves for less demanding applications that require no separate inlet for sterilizing or sanitizing media.

This valve is designed for sampling of low viscosity products in the range of 0-100 cP with particles less than 1,5 mm in diameter.

Basix<sup>™</sup> is used for simple, hygienic sampling in all industries for products such as:

Water

Milk

Perfume

Fruit Juice

Available in manual and pneumatic versions this valve is offered complete as a valve body and valve head combination.

Choose from silicone, EPDM or PTFE membranes.

- 60 -