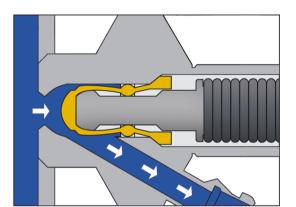

#### **HOW IT WORKS**

SAMPLING

#### **HOW IT WORKS**

CIP

**KEOFITT BASIX SAMPLING VALVE** 

The KEOFITT BASIX<sup>™</sup> Sampling Valve is our basic CIP-able sampling valve for less demanding applications. The KEOFITT BASIX<sup>™</sup> Sampling Valve is our product category for process CIP-able sampling valves for less demanding applications that require no separate inlet for sterilizing or sanitizing media.