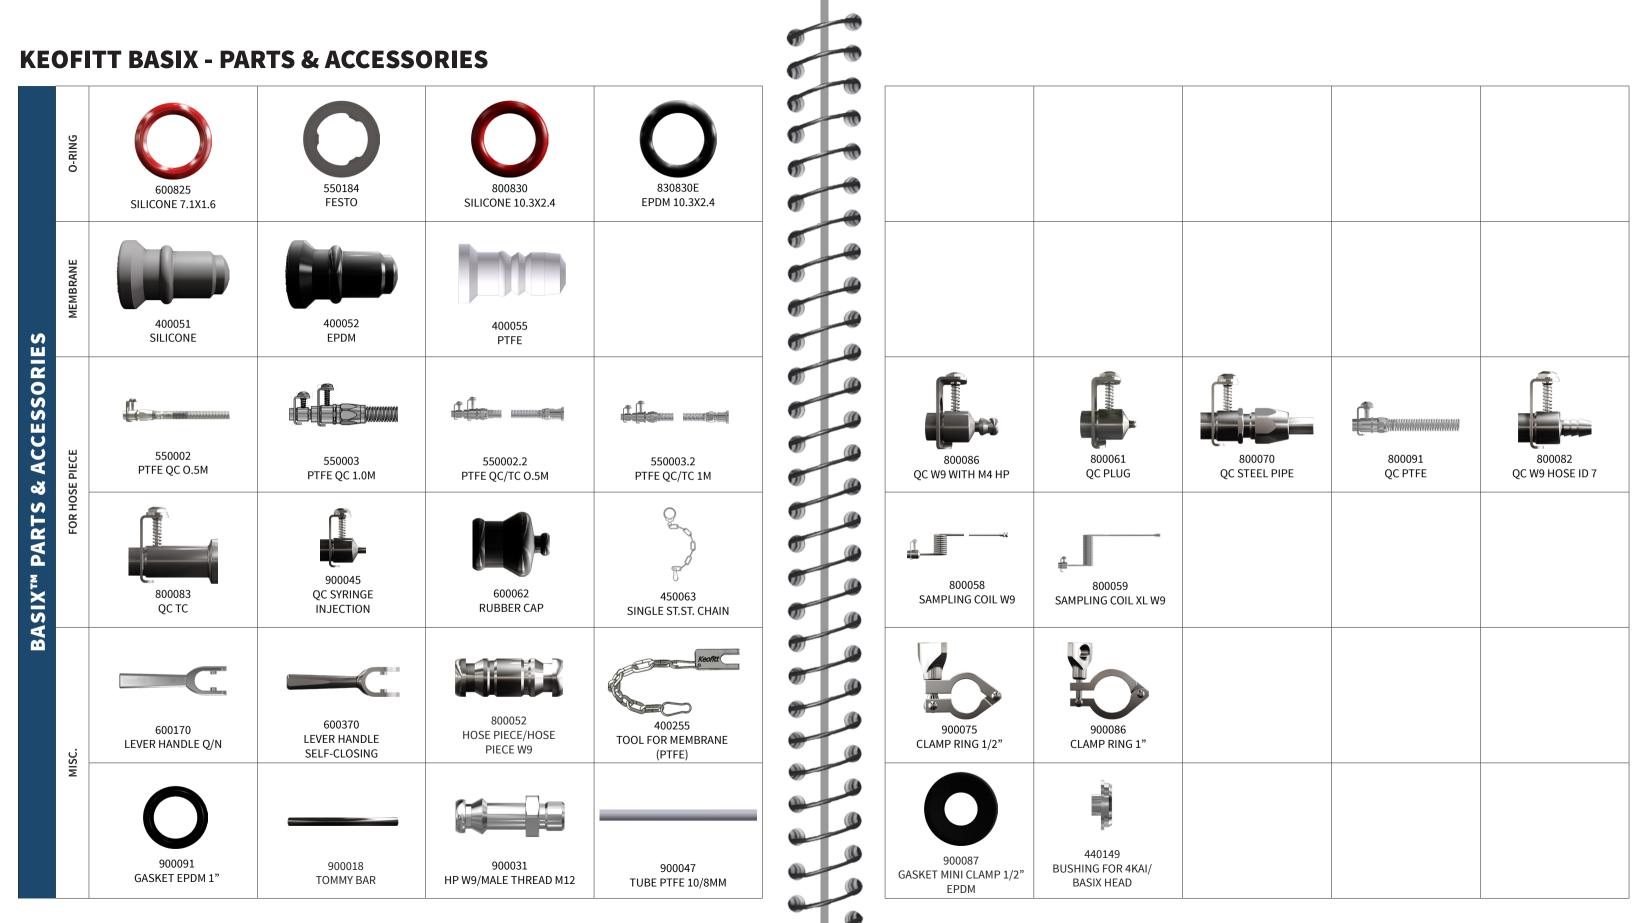

### **KEOFITT SINGLE-PORT W9 - BODIES**

| CONNECTION BODIES |            |                |
|-------------------|------------|----------------|
| T Ø68             | MINI CLAMP | CLAMP 1" & 1½" |
|                   |            |                |
| 9-1               | 850036-1   | 850021-1       |
|                   |            |                |
|                   |            |                |
|                   |            |                |
|                   |            |                |
|                   |            |                |
|                   |            |                |

#### **KEOFITT BASIX SAMPLING VALVES** MANUAL VALVE PIF TANK WELDING PIPE WELDING MINI CLAMP 1" & 1½" CLAMP TANK WELDING The second BASIX<sup>™</sup> -KEOFITT HOSE PIECE SILICONE 450141 451141 452241 450144 452141 EPDM 450141EPDM 451141EPDM 452141EPDM 452241EPDM 450144EPDM 45 PTFE 450141PTFE 451141PTFE 452141PTFE 452241PTFE 450144PTFE 45

| PNEUMATIC VALVE |            |                |  |
|-----------------|------------|----------------|--|
| IPE WELDING     | MINI CLAMP | 1" & 1½" CLAMP |  |
|                 |            |                |  |
| 451144          | 452144     | 452244         |  |
| 451144EPDM      | 452144EPDM | 452244EPDM     |  |
| 451144PTFE      | 452144PTFE | 452244PTFE     |  |