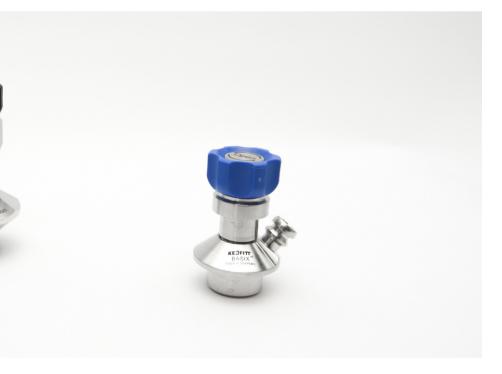

#### **HOW IT WORKS**

CIP

**KEOFITT BASIX SAMPLING VALVE** 

The KEOFITT BASIX<sup>™</sup> Sampling Valve is our basic CIP-able sampling valve for less demanding applications. The KEOFITT BASIX<sup>™</sup> Sampling Valve is our product category for process CIP-able sampling valves for less demanding applications that require no separate inlet for sterilizing or sanitizing media.

This valve is designed for sampling of low viscosity products in the range of 0-100 cP with particles less than 1,5 mm in diameter.

Basix<sup>™</sup> is used for simple, hygienic sampling in all industries for products such as:

Water

Milk

Perfume

Fruit Juice

Available in manual and pneumatic versions this valve is offered complete as a valve body and valve head combination.

Choose from silicone, EPDM or PTFE membranes.

- 60 -