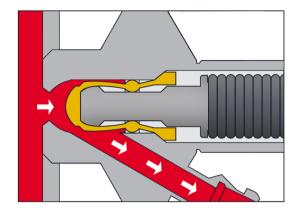

#### **HOW IT WORKS**

SAMPLING

#### **HOW IT WORKS**

CIP

**KEOFITT BASIX SAMPLING VALVE** 

The KEOFITT BASIX<sup>™</sup> Sampling Valve is our basic CIP-able sampling valve for less demanding applications. The KEOFITT BASIX<sup>™</sup> Sampling Valve is our product category for process CIP-able sampling valves for less demanding applications that require no separate inlet for sterilizing or sanitizing media.