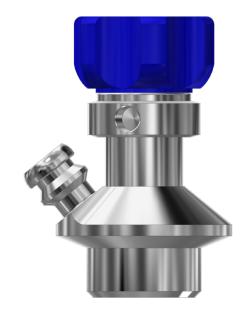

## **KEOFITT SINGLE-PORT W9<sup>™</sup> SAMPLING VALVE**

The KEOFITT Single-Port W9<sup>™</sup> sampling valve is our solution for CIP-able sampling from less demanding applications. If the BASIX<sup>™</sup> does not cover your need due its smaller size, the 9mm outlet on the Single-Port W9 will do the job. With the W9solution you have the added benefit of choosing products from a selected range within the W9 product outline.

This valve is designed for sampling of products with a viscosity of 0-1000 cP with particles up to 3 mm in diameter.

The Single-Port W9 valve is usable for simple, hygienic sampling in all industries for products such as:

Water

Milk

Perfume

Fruit juice

Available in many versions; choose your preferred type of head from our W9 product outline.