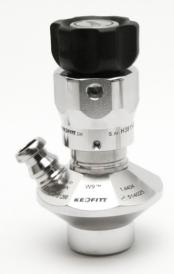

## **KEOFITT SINGLE-PORT W9<sup>™</sup> SAMPLING VALVE**

The KEOFITT Single-Port W9<sup>™</sup> sampling valve is our solution for CIP-able sampling from less demanding applications. If the BASIX<sup>™</sup> does not cover your need due its smaller size, the 9mm outlet on the Single-Port W9 will do the job. With the W9solution you have the added benefit of choosing products from a selected range within the W9 product outline.

This valve is designed for sampling of products with a viscosity of 0-1000 cP with particles up to 3 mm in diameter.

The Single-Port W9 valve is usable for simple, hygienic sampling in all industries for products such as:

Water

Milk

Perfume

Fruit juice

Available in many versions; choose your preferred type of head from our W9 product outline.